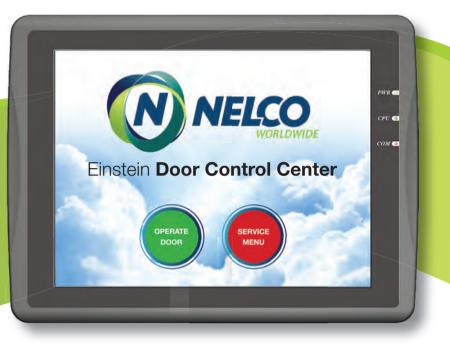

# Security and safety meets brains and beauty.

Smart-screen interface technology provides GUARDIAN<sup>™</sup> door systems with another level of intelligence—striking, touch-screen door control.

With the simple touch of a finger on the backlit screen, operators have full control of door openings and closings, position, and stop points. Instant access is available for security and safety status, history, and service information as well. The smart-screen Einstein Control Center helps to advance patient flow, room security, and door safety while elevating aesthetics. Supported by 8 languages, it's even smart enough to be easy to use.

#### **USER INTERFACE**

- Sleek tablet design with OPEN, CLOSE, PARTIAL, and STOP activation commands
- On-screen indicators and readouts for complete operator system monitoring and status
- Multilingual, on-screen display