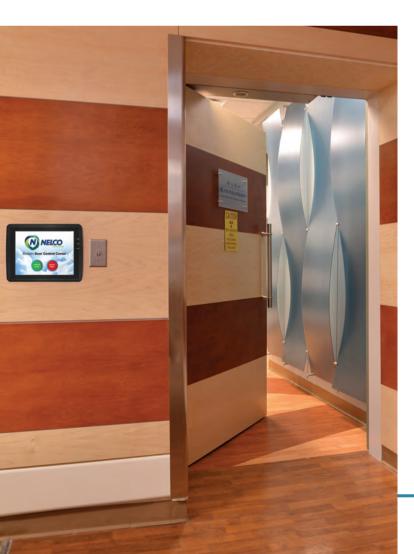

# Security and safety meets brains and beauty.

Smart-screen interface technology provides GUARDIAN<sup>™</sup> door systems with another level of intelligence—striking, touch-screen door control.

With the simple touch of a finger on the backlit screen, operators have full control of door openings and closings, position, and stop points. Instant access is available for security and safety status, history, and service information as well. The smart-screen Einstein Control Center helps to advance patient flow, room security, and door safety while elevating aesthetics. Supported by 8 languages, it's even smart enough to be easy to use.