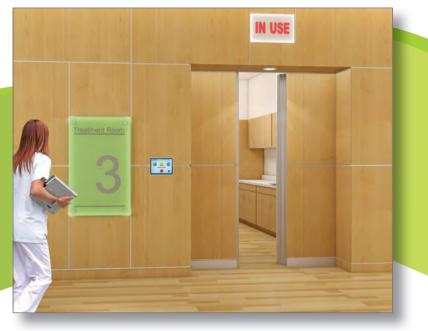

For appropriate facilities, our bi-parting configuration is designed to maximize patient flow to allow for more efficient treatment. Speed is maximized in the unique drive system, and the smart-screen Einstein Control Center can be used to operate the door. With the largest installed base of shielded doors, NELCO delivers all the security and safety you've come to expect, in just a few seconds.

### SAFETY

Ultimate patient and staff safety with features such as battery backup, reversing edges, and motion sensors

GUARDIAN<sup>™</sup>, the only shielded doors with an actual pedigree, serve the DIAGNOSTIC (PET, PET/CT, CT, X-Ray and MRI), Radiation Therapy (Swing, Sliding, and Bi-Parting), and Industrial shielding (Swing and Sliding) needs of the global community, making them the most comprehensive family of shielded doors anywhere.