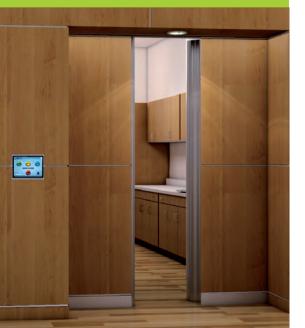

For appropriate facilities, our bi-parting configuration is designed to maximize patient flow to allow for more efficient treatment. Speed is maximized in the unique drive system, and the smart-screen Einstein Control Center can be used to operate the door. With the largest installed base of shielded doors, NELCO delivers all the security and safety you've come to expect, in just a few seconds.

### **OPERATING SYSTEM**

State-of-the-art, fully automatic operator with press wall switch for ease of use, safety, and reliability