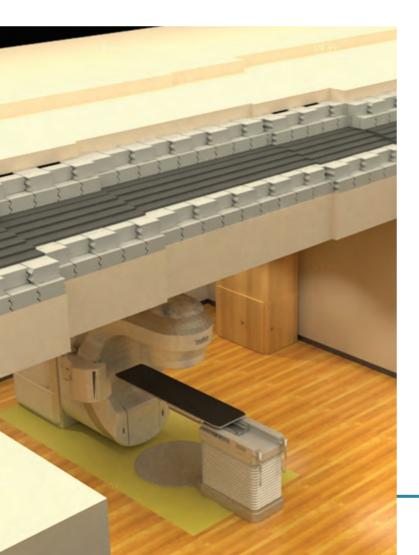

#### USAGE

Low- and high-energy linear accelerator vaults, proton therapy, IMRT, HDR, Gamma Knife, CyberKnife, cobalt nuclear medicine, industrial applications, custom radiation

**DIMENSIONS** 6"H x 6"W x 12"D