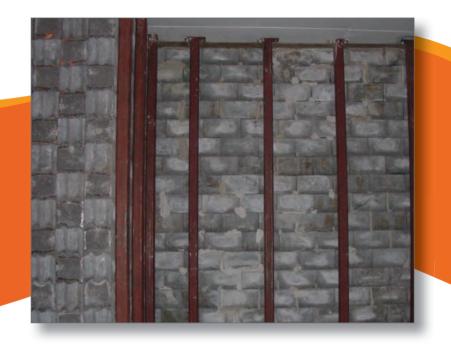

In new construction or vault upgrades, the interlocking design of our High Density Concrete Block ensures shielding integrity. The interlocking design is an ideal solution for therapeutic modalities including linear accelerators, proton therapy, and HDR rooms, as well as industrial applications requiring shielding materials. It can be utilized for maze walls and complete vault construction, with or without mortar (for modularity), depending on physics requirements and construction design. NELCO can even combine HD Concrete Blocks with other materials for each unique shielding need.

#### INTERLOCKING SHIELDING

Interlocking design ensures shielding integrity