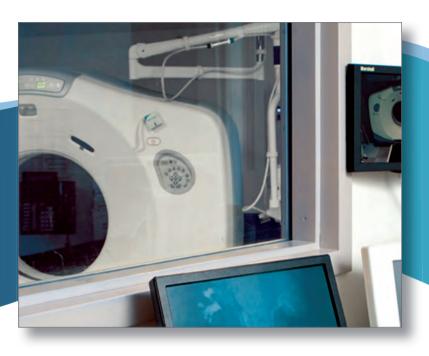

For facilities in the medical, industrial, scientific, and nuclear industries where radiation is present, NELCO leaded frames are a must-have. The window frames support lead glass or leaded acrylic, and the door frames support the heavy weight of lead-lined wood doors and have aesthetic appeal. There are two types of frames for existing and new construction, both with mitered corners for a strong, continuous seal.