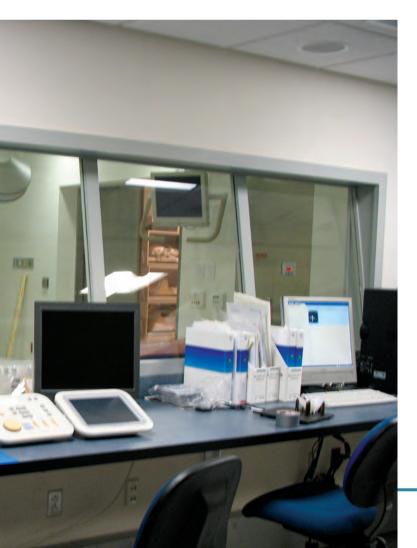

For facilities in the medical, industrial, scientific, and nuclear industries where radiation is present, NELCO leaded frames are a must-have. The window frames support lead glass or leaded acrylic, and the door frames support the heavy weight of lead-lined wood doors and have aesthetic appeal. There are two types of frames for existing and new construction, both with mitered corners for a strong, continuous seal.