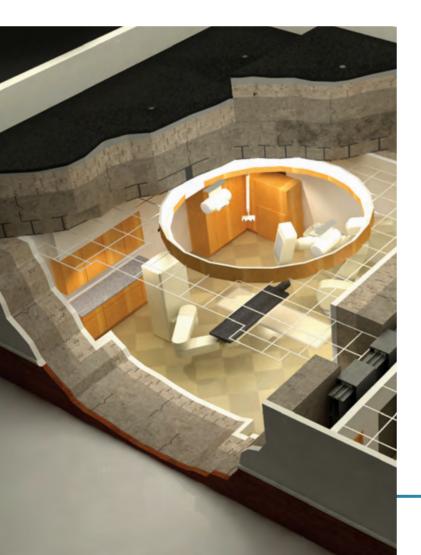

### **USAGE**

Linear accelerator vaults, proton therapy rooms, HDR rooms, industrial X-ray room applications, and other modalities requiring shielding

# **VERSATILITY**

Ideal for vaults in existing facilities or freestanding bunkers