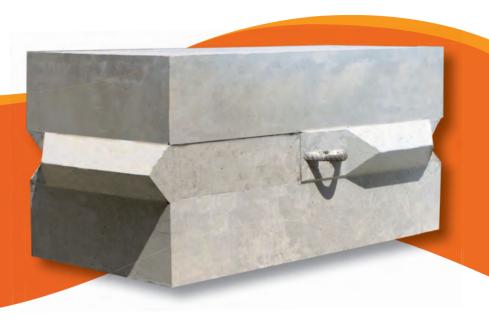

# MEGASHIELD™ MODULAR BLOCK

# Interlocking intelligence. Superior strength.

Simple, yet sophisticated, *MegaShield*<sup>™</sup> is the strong, silent type. As needs evolve, this unique modular design is *the ideal solution*.

Versatility, efficiency, and shielding superiority are evident as a result of this specially molded, highly rated interlocking system from NELCO. Pre-cast in several densities,

MegaShield™ has the ability to meet all facility requirements.

You can rely on these independent functional components to save construction time and expenses—units are quickly removed and reused for temporary leased properties and for permanent vaults.